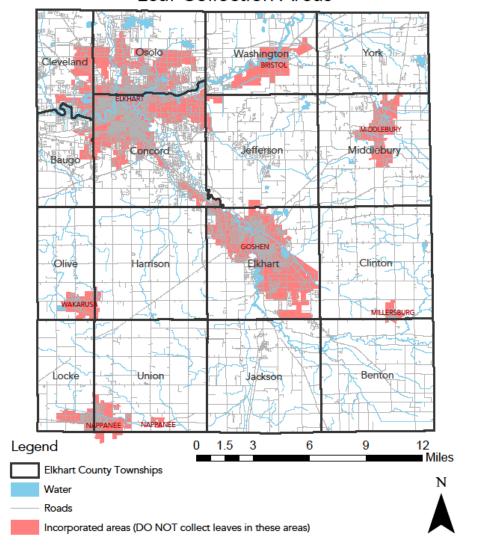

# **Elkhart County Leaf Management**





### **Leaf Management Pilot, 2018**



# Leaf Task Force Public Meetings Pilot programs

- Leaf collection competition
- Compost program
- Web site
- Landscaper list
- K-12 education

#### Elkhart County Leaf Collection Competition Leaf Collection Areas



### **Leaf Collection Competition – Fall 2018**





#### Leaves brought to the Elkhart County Landfill, 2016 -2018



## **Leaf Collection Competition – Fall 2018**



#### 20 teams reached the 1 ton threshold

| Top 4 Teams                   | Leaf Tonnage | Prize Money |
|-------------------------------|--------------|-------------|
| 1. Prairie Camp               | 39 tons      | \$9,982     |
| 2. Yellow Creek MYF           | 31 tons      | \$7,986     |
| 3. Sunnyside Mennonite Church | 19 tons      | \$4,891     |
| 4. Central Christian Church   | 18 tons      | \$4,642     |

# ELKHART COUNTY LANDFILL & SOLID WASTE MANAGEMENT DISTRICT







www.elkhartcountyswmd.com