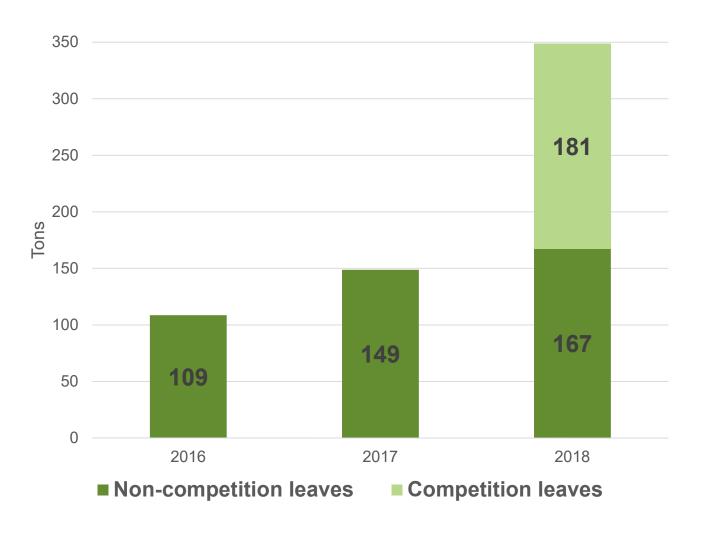

# **Elkhart County Leaf Management**





### **Leaf Management Pilot, 2018**



# Leaf Task Force Public Meetings Pilot programs

- Leaf collection competition
- Compost program
- Web site
- Landscaper list
- K-12 education

#### Elkhart County Leaf Collection Competition Leaf Collection Areas



### **Leaf Collection Competition – Fall 2018**





#### Leaves brought to the Elkhart County Landfill, 2016 -2018



## **Leaf Collection Competition – Fall 2018**



#### 20 teams reached the 1 ton threshold

| Top 4 Teams                   | Leaf Tonnage | Prize Money |
|-------------------------------|--------------|-------------|
| 1. Prairie Camp               | 39 tons      | \$9,982     |
| 2. Yellow Creek MYF           | 31 tons      | \$7,986     |
| 3. Sunnyside Mennonite Church | 19 tons      | \$4,891     |
| 4. Central Christian Church   | 18 tons      | \$4,642     |

# ELKHART COUNTY LANDFILL & SOLID WASTE MANAGEMENT DISTRICT







www.elkhartcountyswmd.com